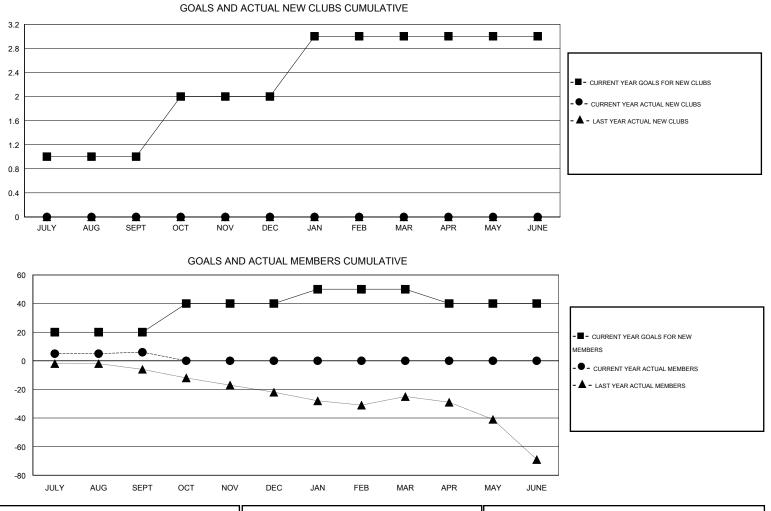

## LOCATION AUSTRALIA

 $\mathsf{GMT} \; \mathsf{CA} \; 7$ Clubs Members RESULTS FOR 2016-2017 RESULTS FOR 2016-2017 NEW CLUB NEW CLUBS DROPPED NET NEW MEMBER CHARTER AND DROPPED NET QUARTER QUARTER GOAL CLUBS GAIN/LOSS GOAL NEW MEMBERS MEMBERS GAIN/LOSS ADDED 1 0 0 0 20 42 36 6 JULY/AUG/SEPT JULY/AUG/SEPT 0 0 0 0 20 0 0 1 OCT/NOV/DEC OCT/NOV/DEC 0 0 0 10 0 0 0 1 JAN/FEB/MAR JAN/FEB/MAR 0 0 0 0 -10 0 0 0 APR/MAY/JUNE APR/MAY/JUNE